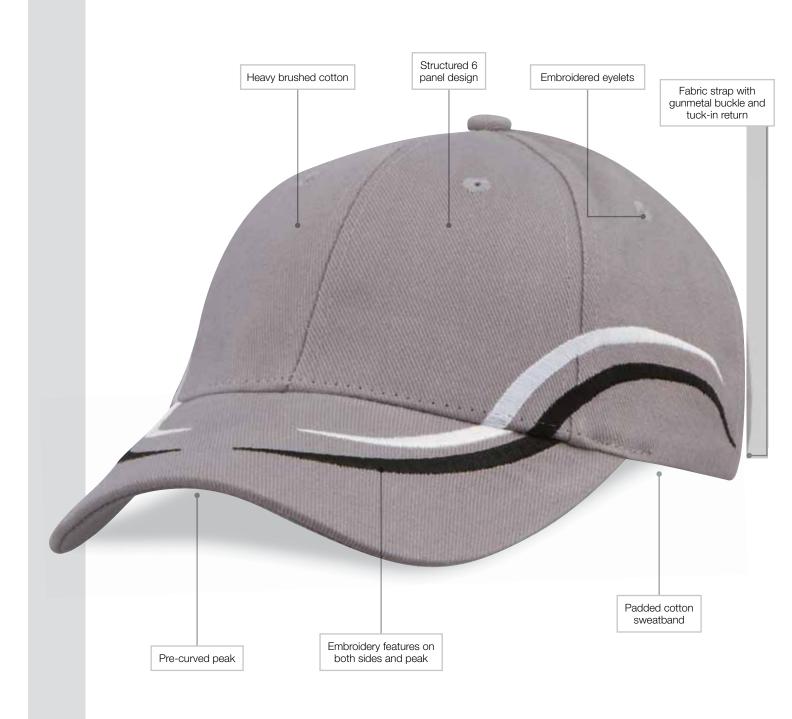

#### Specifications:

MATERIAL: Heavy Brushed Cotton

DECORATION TYPES: Embroidery, Digital Transfer

DECORATION AREAS: Transfer area

Centre Front: 50mm h x 100mm w

**Embroidery areas** 

Centre Front: 58mm h x 120mm w

Back (above arch): Text – 10mm h x 95mm w Logo – 45mm h x 45mm w

DESCRIPTION: • Heavy brushed cotton

Structured 6 panel design

• Embroidery features on both sides and peak

Pre-curved peakEmbroidered eyelets

Padded cotton sweatband

Fabric strap with gunmetal buckle and

tuck-in return

PACKAGING: 25 pieces per poly bag per inner.

CARTON QUANTITY: 150 units

CARTON MEASUREMENTS: 62cm x 40cm x 53cm

CARTON WEIGHT: 16.5kg