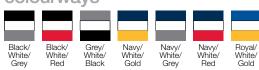

# **Legend**®

### **Icarus**

Like Icarus, your team with fly towards each challenge in an E-Wing.



#### colourways



## **Icarus**



#### Specifications:

MATERIAL: Heavy Brushed Cotton

DECORATION TYPES: Embroidery, Digital Transfer

DECORATION AREAS: Transfer area

Centre Front: 50mm h x 100mm w

**Embroidery areas** 

Centre Front: 58mm h x 120mm w

Back (above arch): Text – 10mm h x 95mm w Logo – 45mm h x 45mm w

DESCRIPTION: • Heavy brushed cotton

Structured 6 panel design

• Embroidery features on both sides and peak

Pre-curved peakEmbroidered eyelets

Padded cotton sweatband

Fabric strap with gunmetal buckle and

tuck-in return

PACKAGING: 25 pieces per poly bag per inner.

CARTON QUANTITY: 150 units

CARTON MEASUREMENTS: 62cm x 40cm x 53cm

CARTON WEIGHT: 16.5kg